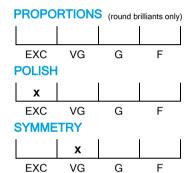

## **CUT GRADING SCALE**

# NATURAL DIAMOND GRADING REPORT N° 230000043661

March 24, 2023

Shape heart
Carat (weight) 1.50 ct
Fluorescence nil

Colour Grade rare white + ( F )

Clarity Grade SI1

Cut

Proportions

Polish excellent Symmetry very good