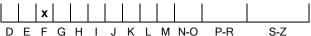

# COLOUR GRADING SCALE

# NATURAL DIAMOND GRADING REPORT N° 230000043661

March 24, 2023

Shape heart
Carat (weight) 1.50 ct
Fluorescence nil

Colour Grade rare white + ( F )

Clarity Grade SI1

Cut

Proportions

Polish excellent Symmetry very good