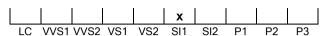

### **CLARITY GRADING SCALE**

# NATURAL DIAMOND GRADING REPORT N° 230000043661

March 24, 2023

Shape heart
Carat (weight) 1.50 ct
Fluorescence nil

Colour Grade rare white + ( F )

Clarity Grade SI1

Cut

Proportions

Polish excellent Symmetry very good