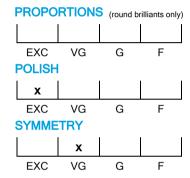

## 

#### 

### **CUT GRADING SCALE**



### **GRADING REPORT CHECK**



Check your grading report online:

my.hrdantwerp.com



# NATURAL DIAMOND GRADING REPORT N° 230000021018

February 14, 2023

Shape pear
Carat (weight) 2.00 ct
Fluorescence nil

Colour Grade slightly tinted white + ( I )

SI2

Clarity Grade

Cut

Proportions

Polish excellent Symmetry very good

#### **TECHNICAL INFORMATION**

 $\begin{tabular}{ll} \begin{tabular}{ll} \beg$ 

Length Halves Crown Length Halves Pavilion Sum  $(\alpha \& \beta)$ 

#### LASER INSCRIPTION

Inscription on girdle:

HRD Antwerp 230000021018





Disclaimer/Terms and Conditions apply: Visit www.hrdantwerp.com/disclaimer

The stone in accordance with the mentioned number has been identified as a natural gem diamond.

Selective characteristics have been indicated in order to clarify t