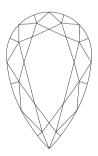

# NATURAL DIAMOND GRADING REPORT N° 230000021018

February 14, 2023

Shape pear
Carat (weight) 2.00 ct
Fluorescence nil

Colour Grade slightly tinted white + ( I )

SI2

Clarity Grade

Cut

Proportions