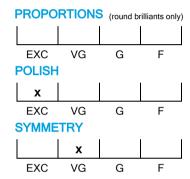

### 

# CLARITY GRADING SCALE

SI2

P1

P2

#### **CUT GRADING SCALE**

LC VVS1 VVS2 VS1 VS2 SI1



#### **GRADING REPORT CHECK**



Check your grading report online:

my.hrdantwerp.com



## NATURAL DIAMOND GRADING REPORT N° 220000209217

SI2

January 04, 2023

Shape pear
Carat (weight) 2.50 ct
Fluorescence nil

Colour Grade rare white + ( F )

Clarity Grade

Cut

Proportions

Polish excellent Symmetry very good

#### **TECHNICAL INFORMATION**

 $\begin{tabular}{ll} \begin{tabular}{ll} \beg$ 

Length Halves Crown Length Halves Pavilion Sum  $(\alpha \& \beta)$ 

#### LASER INSCRIPTION

Inscription on girdle:

HRD Antwerp 220000209217





Disclaimer/Terms and Conditions apply: Visit www.hrdantwerp.com/disclaimer

The stone in accordance with the mentioned number has been identified as a natural gem diamond.

Selective characteristics have been indicated in order to clarify the descrip