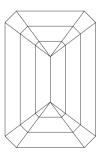

## **CUT GRADING SCALE**

# NATURAL DIAMOND GRADING REPORT N° 220000207067

January 05, 2023

Shape emerald (variation)

Carat (weight) 1.02 ct Fluorescence nil

Colour Grade rare white ( G )
Clarity Grade loupe-clean

Cut

Proportions

Polish excellent Symmetry excellent

### **TECHNICAL INFORMATION**

Measurements 7.03 x 4.90 x 3.21 mm

Girdle very thin 1.5 % polished

Length Halves Crown Length Halves Pavilion Sum  $(\alpha \& \beta)$ 