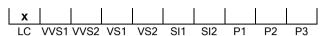

#### **CLARITY GRADING SCALE**

# NATURAL DIAMOND GRADING REPORT N° 220000207067

January 05, 2023

Shape emerald (variation)

Carat (weight) 1.02 ct Fluorescence nil

Colour Grade rare white ( G )
Clarity Grade loupe-clean

Cut

Proportions

Polish excellent Symmetry excellent