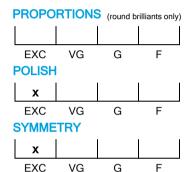

## **CUT GRADING SCALE**

# NATURAL DIAMOND GRADING REPORT N° 220000207067

January 05, 2023

Shape emerald (variation)

Carat (weight) 1.02 ct Fluorescence nil

Colour Grade rare white ( G )
Clarity Grade loupe-clean

Cut

Proportions

Polish excellent Symmetry excellent