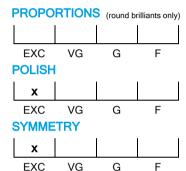

## **CUT GRADING SCALE**

# NATURAL DIAMOND GRADING REPORT N° 220000206967

January 04, 2023

Shape emerald (variation)

Carat (weight) 0.90 ct Fluorescence nil

Colour Grade rare white ( G )

Clarity Grade VVS1

Cut

Proportions

Polish excellent Symmetry excellent