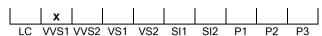

## **CLARITY GRADING SCALE**

# NATURAL DIAMOND GRADING REPORT N° 220000206967

January 04, 2023

Shape emerald (variation)

Carat (weight) 0.90 ct Fluorescence nil

Colour Grade rare white ( G )

Clarity Grade VVS1

Cut

Proportions