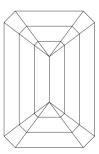

# NATURAL DIAMOND GRADING REPORT N° 220000206967

January 04, 2023

Shape emerald (variation)

Carat (weight) 0.90 ct Fluorescence nil

Colour Grade rare white ( G )

Clarity Grade VVS1

Cut

Proportions

Polish excellent Symmetry excellent

#### **TECHNICAL INFORMATION**

Measurements 6.40 x 4.39 x 3.02 mm Girdle medium 3.5 % polished

Length Halves Crown Length Halves Pavilion

Sum (α & β)