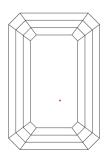

# NATURAL DIAMOND GRADING REPORT N° 220000206967

January 04, 2023

Shape emerald (variation)

Carat (weight) 0.90 ct Fluorescence nil

Colour Grade rare white ( G )

Clarity Grade VVS1

Cut

Proportions

Selective characteristics have been indicated in order to clarify the description and/or for further identification. Symbols do not usually reflect the exact shape or size of the characteristic.