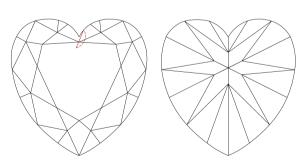

#### **TECHNICAL INFORMATION**

Length Halves Crown Length Halves Pavilion Sum  $(\alpha \& \beta)$ 

Selective characteristics have been indicated in order to clarify the description and/or for further identification. Symbols do not usually reflect the exact shape or size of the characteristic.