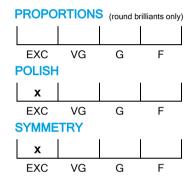

#### **CUT GRADING SCALE**

# NATURAL DIAMOND GRADING REPORT N° 220000187214

November 28, 2022

Shape heart
Carat (weight) 2.01 ct
Fluorescence nil

Colour Grade slightly tinted white + ( I )

Clarity Grade SI2

Cut

Proportions

Polish excellent Symmetry excellent