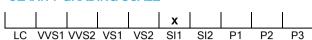

## NATURAL DIAMOND GRADING REPORT N° 220000176615

November 15, 2022

Shape heart
Carat (weight) 0.95 ct
Fluorescence nil

Colour Grade rare white + ( F )

Clarity Grade SI1

Cut

Proportions

Polish excellent Symmetry excellent