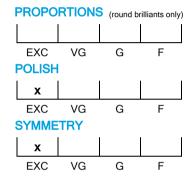

#### **CUT GRADING SCALE**

## NATURAL DIAMOND GRADING REPORT N° 220000176615

November 15, 2022

Shape heart
Carat (weight) 0.95 ct
Fluorescence nil

Colour Grade rare white + ( F )

Clarity Grade SI1

Cut

Proportions

Polish excellent Symmetry excellent