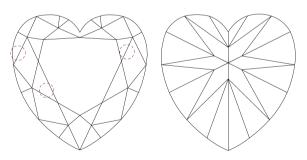

Selective characteristics have been indicated in order to clarify the description and/or for further identification. Symbols do not usually reflect the exact shape or size of the characteristic.