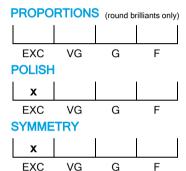

# **CUT GRADING SCALE**

# NATURAL DIAMOND GRADING REPORT N° 220000175184

November 09, 2022

Shape emerald (variation)

Carat (weight) 0.91 ct Fluorescence nil

Colour Grade rare white ( G )

Clarity Grade VVS1

Cut

Proportions

Polish excellent Symmetry excellent