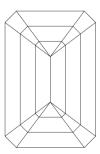

### **TECHNICAL INFORMATION**

Measurements 6.58 x 4.51 x 3.08 mm Girdle thin 2.5 % polished

Length Halves Crown Length Halves Pavilion Sum  $(\alpha \& \beta)$ 