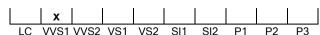

# **CLARITY GRADING SCALE**

# NATURAL DIAMOND GRADING REPORT N° 220000175184

November 09, 2022

Shape emerald (variation)

Carat (weight) 0.91 ct Fluorescence nil

Colour Grade rare white ( G )

Clarity Grade VVS1

Cut

Proportions