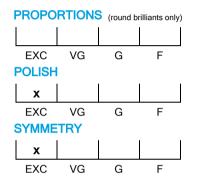

### November 02, 2022

| Shape          | heart       |
|----------------|-------------|
| Carat (weight) | 3.03 ct     |
| Fluorescence   | nil         |
| Colour Grade   | white ( H ) |
| Clarity Grade  | SI2         |
| Cut            |             |
| Proportions    |             |
| Polish         | excellent   |
| Symmetry       | excellent   |