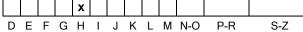

# **CUT GRADING SCALE**

### November 02, 2022

| Shape          | heart       |
|----------------|-------------|
| Carat (weight) | 3.03 ct     |
| Fluorescence   | nil         |
| Colour Grade   | white ( H ) |
| Clarity Grade  | SI2         |
| Cut            |             |
| Proportions    |             |
| Polish         | excellent   |
| Symmetry       | excellent   |