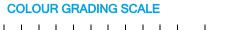

#### **CLARITY GRADING SCALE**

### November 02, 2022

| Shape          | heart       |
|----------------|-------------|
| Carat (weight) | 3.03 ct     |
| Fluorescence   | nil         |
| Colour Grade   | white ( H ) |
| Clarity Grade  | SI2         |
| Cut            |             |
| Proportions    |             |
| Polish         | excellent   |
| Symmetry       | excellent   |