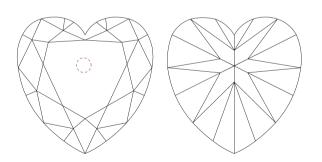

### November 02, 2022

| Shape          | heart       |
|----------------|-------------|
| Carat (weight) | 3.03 ct     |
| Fluorescence   | nil         |
| Colour Grade   | white ( H ) |
| Clarity Grade  | SI2         |
| Cut            |             |
| Proportions    |             |
| Polish         | excellent   |
| Symmetry       | excellent   |

## **TECHNICAL INFORMATION**

| Measurements<br>Girdle<br>Culet | mediu | 8.92 x 9.50 x 6.05 mm<br>medium 5.0 % faceted<br>pointed |  |
|---------------------------------|-------|----------------------------------------------------------|--|
| Total Depth                     | 63.7  | %                                                        |  |
| Table Width                     | 59    | %                                                        |  |
| Crown Height (β)                | 16.0  | %                                                        |  |
| Pavilion Depth ( α )            | 42.5  | %                                                        |  |
| Length Halves Crown             |       |                                                          |  |
| Length Halves Pavilion          |       |                                                          |  |
| Sum (α & β)                     |       |                                                          |  |