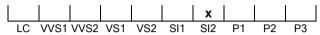

### November 02, 2022

| Shape          | heart       |
|----------------|-------------|
| Carat (weight) | 3.03 ct     |
| Fluorescence   | nil         |
| Colour Grade   | white ( H ) |
| Clarity Grade  | SI2         |
| Cut            |             |
| Proportions    |             |
| Polish         | excellent   |
| Symmetry       | excellent   |