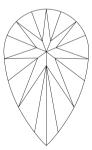

# NATURAL DIAMOND GRADING REPORT N° 220000144164

September 23, 2022

Shape pear
Carat (weight) 1.71 ct
Fluorescence nil

Colour Grade rare white ( G )

Clarity Grade VS1

Cut

Proportions

Polish excellent Symmetry very good

#### **TECHNICAL INFORMATION**

 $\begin{tabular}{ll} \begin{tabular}{ll} \beg$ 

Length Halves Crown Length Halves Pavilion Sum  $(\alpha \& \beta)$ 