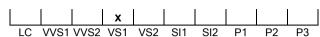

### **CLARITY GRADING SCALE**

# NATURAL DIAMOND GRADING REPORT N° 220000144164

September 23, 2022

Shape pear
Carat (weight) 1.71 ct
Fluorescence nil

Colour Grade rare white ( G )

Clarity Grade VS1

Cut

Proportions

Polish excellent Symmetry very good