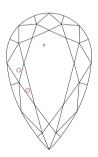

# NATURAL DIAMOND GRADING REPORT N° 220000144164

September 23, 2022

Shape pear
Carat (weight) 1.71 ct
Fluorescence nil

Colour Grade rare white ( G )

Clarity Grade VS1

Cut

Proportions

Polish excellent Symmetry very good

Selective characteristics have been indicated in order to clarify the description and/or for further identification. Symbols do not usually reflect the exact shape or size of the characteristic.