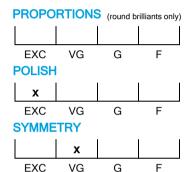

## **CUT GRADING SCALE**

# NATURAL DIAMOND GRADING REPORT N° 220000144164

September 23, 2022

Shape pear
Carat (weight) 1.71 ct
Fluorescence nil

Colour Grade rare white ( G )

Clarity Grade VS1

Cut

Proportions

Polish excellent Symmetry very good