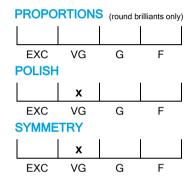

## NATURAL DIAMOND GRADING REPORT N° 220000119351

SI2

August 05, 2022

Shape pear
Carat (weight) 1.50 ct
Fluorescence strong

Colour Grade exceptional white ( E )

Clarity Grade

Cut

Proportions

Polish very good Symmetry very good