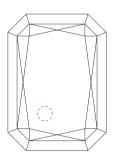

#### **TECHNICAL INFORMATION**

Measurements 6.61 x 4.42 x 3.01 mm

Girdle medium 5.0 % polished

Length Halves Crown Length Halves Pavilion Sum  $(\alpha \& \beta)$ 

Selective characteristics have been indicated in order to clarify the description and/or for further identification. Symbols do not usually reflect the exact shape or size of the characteristic.