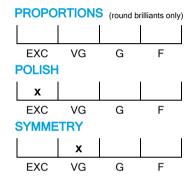

### **CUT GRADING SCALE**

# NATURAL DIAMOND GRADING REPORT N° 220000096685

July 12, 2022

Shape radiant
Carat (weight) 0.80 ct
Fluorescence nil

Colour Grade rare white + ( F )

Clarity Grade SI2

Cut

Proportions

Polish excellent Symmetry very good