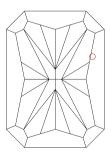

Selective characteristics have been indicated in order to clarify the description and/or for further identification. Symbols do not usually reflect the exact shape or size of the characteristic.