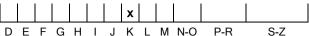

# COLOUR GRADING SCALE

# NATURAL DIAMOND GRADING REPORT N° 220000086486

June 08, 2022

Shape pear
Carat (weight) 3.03 ct
Fluorescence slight

Colour Grade tinted white + ( K )

Clarity Grade SI1

Cut

Proportions

Polish excellent Symmetry excellent