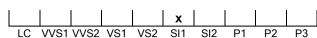

## **CLARITY GRADING SCALE**

# NATURAL DIAMOND GRADING REPORT N° 220000086486

June 08, 2022

Shape pear
Carat (weight) 3.03 ct
Fluorescence slight

Colour Grade tinted white + ( K )

Clarity Grade SI1

Cut

Proportions

Polish excellent Symmetry excellent