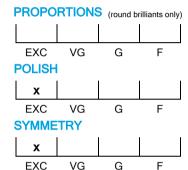

## **CUT GRADING SCALE**

# NATURAL DIAMOND GRADING REPORT N° 220000086486

June 08, 2022

Shape pear
Carat (weight) 3.03 ct
Fluorescence slight

Colour Grade tinted white + ( K )

Clarity Grade SI1

Cut

Proportions

Polish excellent Symmetry excellent