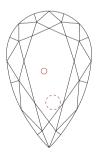

# NATURAL DIAMOND GRADING REPORT N° 220000086486

June 08, 2022

Shape pear
Carat (weight) 3.03 ct
Fluorescence slight

Colour Grade tinted white + ( K )

Clarity Grade SI1

Cut

Proportions

Polish excellent Symmetry excellent

Selective characteristics have been indicated in order to clarify the description and/or for further identification. Symbols do not usually reflect the exact shape or size of the characteristic.