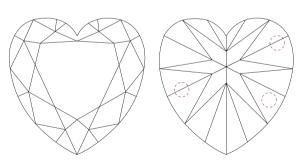

Selective characteristics have been indicated in order to clarify the description and/or for further identification. Symbols do not usually reflect the exact shape or size of the characteristic.