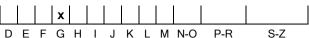

# COLOUR GRADING SCALE

# NATURAL DIAMOND GRADING REPORT N° 220000081364

May 26, 2022

Shape heart
Carat (weight) 2.13 ct
Fluorescence nil

Colour Grade rare white ( G )

Clarity Grade SI2

Cut

Proportions

Polish excellent Symmetry excellent