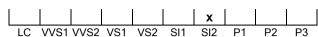

### **CLARITY GRADING SCALE**

# NATURAL DIAMOND GRADING REPORT N° 220000081364

May 26, 2022

Shape heart
Carat (weight) 2.13 ct
Fluorescence nil

Colour Grade rare white ( G )

Clarity Grade SI2

Cut

Proportions

Polish excellent Symmetry excellent