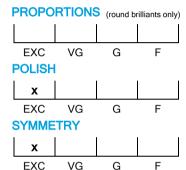

## **CUT GRADING SCALE**

# NATURAL DIAMOND GRADING REPORT N° 220000081364

May 26, 2022

Shape heart
Carat (weight) 2.13 ct
Fluorescence nil

Colour Grade rare white ( G )

Clarity Grade SI2

Cut

Proportions

Polish excellent Symmetry excellent