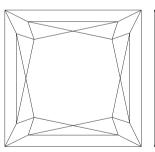

# NATURAL DIAMOND GRADING REPORT N° 220000076758

June 28, 2022

Shape princess
Carat (weight) 2.50 ct
Fluorescence nil

Colour Grade slightly tinted white + ( I ) equiv. col.

grading SI2

Clarity Grade

Cut

Proportions

### **TECHNICAL INFORMATION**

Measurements 7.24 x 7.03 x 5.07 mm

Girdle very thick 7.0 % polished

CuletpointedTotal Depth72.3%Table Width68%Crown Height ( $\beta$ )16.0%Pavilion Depth ( $\alpha$ )49.0%

Length Halves Crown Length Halves Pavilion