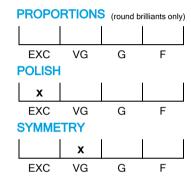

## 

#### 

#### **CUT GRADING SCALE**



#### **GRADING REPORT CHECK**



Check your grading report online:

my.hrdantwerp.com



# NATURAL DIAMOND GRADING REPORT N° 220000076758

June 28, 2022

Shape princess
Carat (weight) 2.50 ct
Fluorescence nil

Colour Grade slightly tinted white + ( I ) equiv. col.

grading SI2

Clarity Grade

Cut

Proportions

Polish excellent
Symmetry very good

### **TECHNICAL INFORMATION**

Measurements 7.24 x 7.03 x 5.07 mm

Girdle very thick 7.0 % polished

CuletpointedTotal Depth72.3%Table Width68%Crown Height ( $\beta$ )16.0%Pavilion Depth ( $\alpha$ )49.0%

Length Halves Crown Length Halves Pavilion

Sum (α & β)

#### LASER INSCRIPTION

Inscription on girdle:

HRD Antwerp 220000076758





Disclaimer/Terms and Conditions apply: Visit www.hrdantwerp.com/disclaimer

The stone in accordance with the