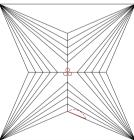

### **TECHNICAL INFORMATION**

Measurements 7.24 x 7.03 x 5.07 mm

Girdle very thick 7.0 % polished

CuletpointedTotal Depth72.3%Table Width68%Crown Height ( $\beta$ )16.0%Pavilion Depth ( $\alpha$ )49.0%

Length Halves Crown Length Halves Pavilion

Sum (α & β)