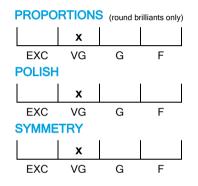

# **CUT GRADING SCALE**

# April 14, 2022

| Shape          | brilliant          |
|----------------|--------------------|
| Carat (weight) | 1.06 ct            |
| Fluorescence   | nil                |
| Colour Grade   | rare white + ( F ) |
| Clarity Grade  | VVS1               |
| Cut            |                    |
| Proportions    | very good          |
| Polish         | very good          |
| Symmetry       | very good          |