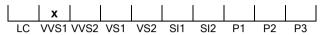

#### **CLARITY GRADING SCALE**

# April 14, 2022

| Shape          | brilliant          |
|----------------|--------------------|
| Carat (weight) | 1.06 ct            |
| Fluorescence   | nil                |
| Colour Grade   | rare white + ( F ) |
| Clarity Grade  | VVS1               |
| Cut            |                    |
| Proportions    | very good          |
| Polish         | very good          |
| Symmetry       | very good          |