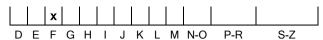

## **COLOUR GRADING SCALE**

# April 14, 2022

| Shape          | brilliant          |
|----------------|--------------------|
| Carat (weight) | 1.06 ct            |
| Fluorescence   | nil                |
| Colour Grade   | rare white + ( F ) |
| Clarity Grade  | VVS1               |
| Cut            |                    |
| Proportions    | very good          |
| Polish         | very good          |
| Symmetry       | very good          |