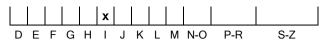

## **COLOUR GRADING SCALE**

# March 31, 2022

| Shape          | brilliant                     |
|----------------|-------------------------------|
| Carat (weight) | 2.29 ct                       |
| Fluorescence   | nil                           |
| Colour Grade   | slightly tinted white + ( I ) |
| Clarity Grade  | SI2                           |
| Cut            |                               |
| Proportions    | excellent                     |
| Polish         | excellent                     |
| Symmetry       | excellent                     |
|                |                               |