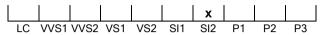

#### **CLARITY GRADING SCALE**

# March 31, 2022

| Shape          | brilliant                     |
|----------------|-------------------------------|
| Carat (weight) | 2.29 ct                       |
| Fluorescence   | nil                           |
| Colour Grade   | slightly tinted white + ( I ) |
| Clarity Grade  | SI2                           |
| Cut            |                               |
| Proportions    | excellent                     |
| Polish         | excellent                     |
| Symmetry       | excellent                     |
|                |                               |