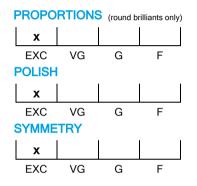

# **CUT GRADING SCALE**

# March 31, 2022

| Shape          | brilliant                     |
|----------------|-------------------------------|
| Carat (weight) | 2.29 ct                       |
| Fluorescence   | nil                           |
| Colour Grade   | slightly tinted white + ( I ) |
| Clarity Grade  | SI2                           |
| Cut            |                               |
| Proportions    | excellent                     |
| Polish         | excellent                     |
| Symmetry       | excellent                     |
|                |                               |