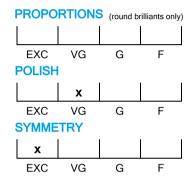

# **CUT GRADING SCALE**

# NATURAL DIAMOND GRADING REPORT N° 220000034900

March 10, 2022

Shape cushion
Carat (weight) 1.01 ct
Fluorescence slight

Colour Grade slightly tinted white + ( I )

Clarity Grade VS1

Cut

Proportions

Polish very good Symmetry excellent