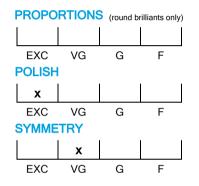

# **CUT GRADING SCALE**

# December 01, 2022

| Shape          | heart                       |  |
|----------------|-----------------------------|--|
| Carat (weight) | 2.01 ct                     |  |
| Fluorescence   | nil                         |  |
| Colour Grade   | slightly tinted white ( J ) |  |
| Clarity Grade  | VS2                         |  |
| Cut            |                             |  |
| Proportions    |                             |  |
| Polish         | excellent                   |  |
| Symmetry       | very good                   |  |
|                |                             |  |