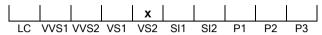

# **CUT GRADING SCALE**

# December 01, 2022

| Shape          | heart                       |  |
|----------------|-----------------------------|--|
| Carat (weight) | 2.01 ct                     |  |
| Fluorescence   | nil                         |  |
| Colour Grade   | slightly tinted white ( J ) |  |
| Clarity Grade  | VS2                         |  |
| Cut            |                             |  |
| Proportions    |                             |  |
| Polish         | excellent                   |  |
| Symmetry       | very good                   |  |
|                |                             |  |