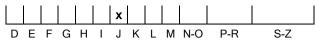

#### **CLARITY GRADING SCALE**

# December 01, 2022

| Shape          | heart                       |  |
|----------------|-----------------------------|--|
| Carat (weight) | 2.01 ct                     |  |
| Fluorescence   | nil                         |  |
| Colour Grade   | slightly tinted white ( J ) |  |
| Clarity Grade  | VS2                         |  |
| Cut            |                             |  |
| Proportions    |                             |  |
| Polish         | excellent                   |  |
| Symmetry       | very good                   |  |
|                |                             |  |