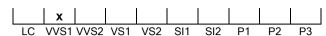

## **CLARITY GRADING SCALE**

# NATURAL DIAMOND GRADING REPORT N° 200000125549

VVS1

December 23, 2022

Shape pear
Carat (weight) 3.01 ct
Fluorescence nil

Colour Grade tinted white + ( K )

Clarity Grade

Cut

Proportions