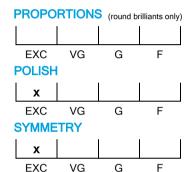

### **CUT GRADING SCALE**

# NATURAL DIAMOND GRADING REPORT N° 200000125549

VVS1

December 23, 2022

Shape pear
Carat (weight) 3.01 ct
Fluorescence nil

Colour Grade tinted white + ( K )

Clarity Grade

Cut

Proportions

Polish excellent Symmetry excellent