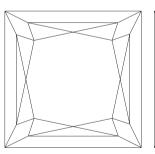

# NATURAL DIAMOND GRADING REPORT N° 180000079173

January 20, 2025

Shape princess
Carat (weight) 3.01 ct
Fluorescence slight

Colour Grade rare white ( G )
Clarity Grade loupe-clean

Cut

Proportions

Polish excellent Symmetry very good

### **TECHNICAL INFORMATION**

Measurements 7.60 x 7.58 x 5.61 mm

Girdle very thick 7.0 % polished

Length Halves Crown Length Halves Pavilion Sum  $(\alpha \& \beta)$ 