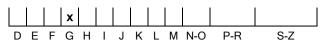

# **COLOUR GRADING SCALE**

# NATURAL DIAMOND GRADING REPORT N° 180000079173

January 20, 2025

Shape princess
Carat (weight) 3.01 ct
Fluorescence slight

Colour Grade rare white ( G )
Clarity Grade loupe-clean

Cut

Proportions

Polish excellent Symmetry very good