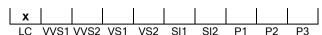

## **CLARITY GRADING SCALE**

# NATURAL DIAMOND GRADING REPORT N° 180000079173

January 20, 2025

Shape princess
Carat (weight) 3.01 ct
Fluorescence slight

Colour Grade rare white ( G )
Clarity Grade loupe-clean

Cut

Proportions

Polish excellent Symmetry very good