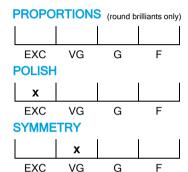

## **CUT GRADING SCALE**

# NATURAL DIAMOND GRADING REPORT N° 180000079173

January 20, 2025

Shape princess
Carat (weight) 3.01 ct
Fluorescence slight

Colour Grade rare white ( G )
Clarity Grade loupe-clean

Cut

Proportions

Polish excellent Symmetry very good