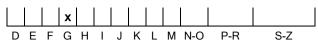

#### **CLARITY GRADING SCALE**

### March 24, 2022

| Shape          | cushion        |
|----------------|----------------|
| Carat (weight) | 3.01 ct        |
| Fluorescence   | medium         |
| Colour Grade   | rare white (G) |
| Clarity Grade  | SI2            |
| Cut            |                |
| Proportions    |                |
| Polish         | very good      |
| Symmetry       | good           |
|                |                |