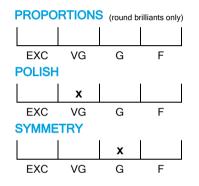

## **CUT GRADING SCALE**

### March 24, 2022

| Shape          | cushion        |
|----------------|----------------|
| Carat (weight) | 3.01 ct        |
| Fluorescence   | medium         |
| Colour Grade   | rare white (G) |
| Clarity Grade  | SI2            |
| Cut            |                |
| Proportions    |                |
| Polish         | very good      |
| Symmetry       | good           |
|                |                |