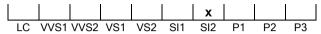

#### **CLARITY GRADING SCALE**

### March 24, 2022

| Shape          | cushion        |
|----------------|----------------|
| Carat (weight) | 3.01 ct        |
| Fluorescence   | medium         |
| Colour Grade   | rare white (G) |
| Clarity Grade  | SI2            |
| Cut            |                |
| Proportions    |                |
| Polish         | very good      |
| Symmetry       | good           |
|                |                |