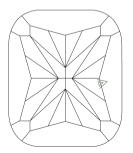

## **TECHNICAL INFORMATION**

| Measurements                | 8.36 x 7.66 x 5.16 mm |                        |  |
|-----------------------------|-----------------------|------------------------|--|
| Girdle                      | ex thic               | ex thick 9.0 % faceted |  |
| Culet                       | pointed               |                        |  |
| Total Depth                 | 67.4                  | %                      |  |
| Table Width                 | 60                    | %                      |  |
| Crown Height (β)            | 17.0                  | %                      |  |
| Pavilion Depth ( $\alpha$ ) | 40.5                  | %                      |  |
| Length Halves Crown         |                       |                        |  |
| Length Halves Pavilion      |                       |                        |  |
| Sum (α & β)                 |                       |                        |  |

Selective characteristics have been indicated in order to clarify the description and/or for further identification. Symbols do not usually reflect the exact shape or size of the characteristic.